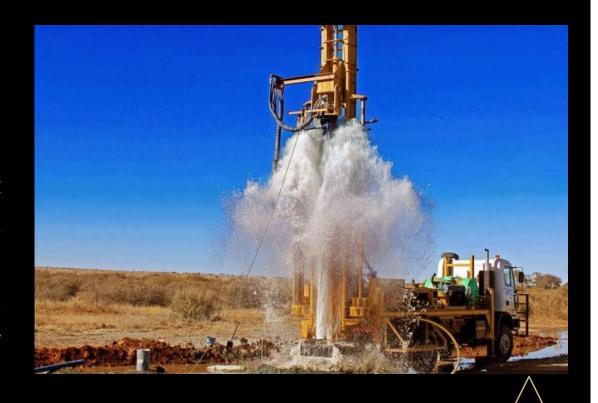

## **Bore Well Drilling – Including Preliminary Inspection for Water Availability**

Worried about digging a bore well which can assure uninterrupted source of ground water through out the year.

At Smart Infra we have resources that assure age old techniques and modern equipment's to determine availability of water beneath the ground so that while you dig a bore you are pretty sure for water availability and avoid financial losses.