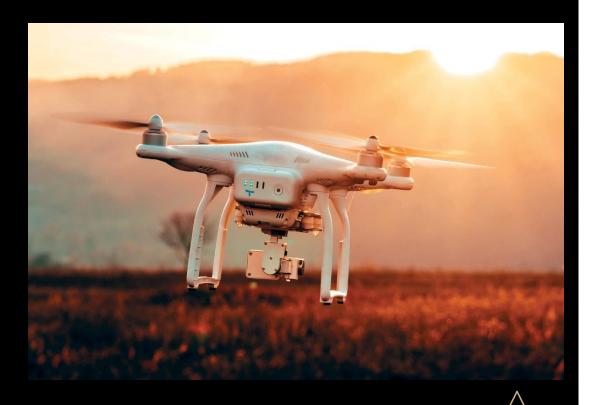

## **Drone Survey / Total Station Surveys**

Drone Mapping and Aerial Survey services for your Project Site, Irrigation Project, Land Parcel, Road Survey, Security Purposes, finding faults over unreachable areas.

Agricultural Land Surveys using Drone Surveying

- 1. Aerial Survey
- 2. Drone 3D Mapping
- 3. GIS and GPS Tools
- 4. Aerial Mapping